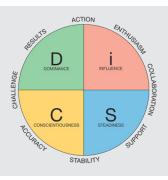

## DiSC® is the leading personal assessment tool used by over 1 million people

Select one or more of CTI's DiSC offerings to gain insight into the behaviors of the four primary DiSC work styles, understand your personal work style and the behaviors you rely on most, and better understand and relate with others.