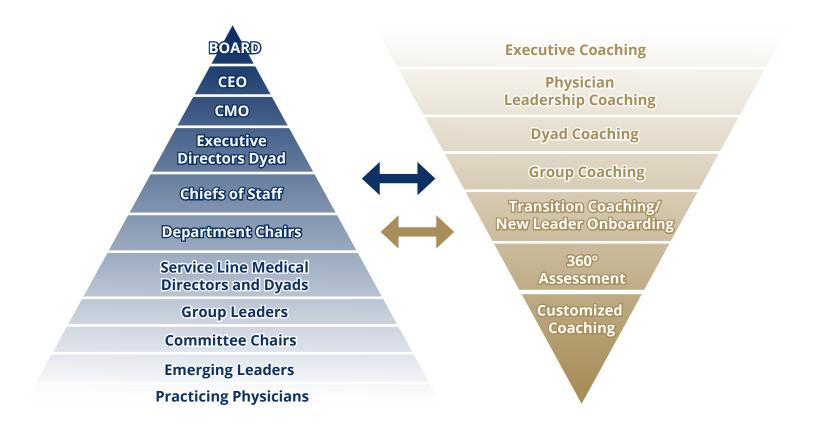

Leadership Coaching covers multiple levels and is customized based on the needs of the leader and organization, the time commitment and desired outcomes.

### CTI uses a comprehensive coaching process that includes: