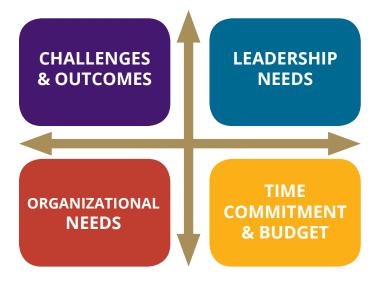

Leadership Coaching covers multiple levels and is customized based on the needs of the leader and organization, the time commitment and desired outcomes.

## **YOUR NEEDS**

CTI believes that every organization, team and leader is unique, and thus all of our solutions are customized. We provide the breadth and depth of coaching services to fit a wide array of organizational needs.